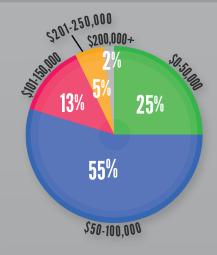

» 12,000+ Visitors each month
» 8,000+ Unique Visitors each month
» 2,000+ Course Subscribers
» Average visit time of 4:08 minutes
» ~3.29 page views per visit
» 35,000+ Page views

\* September 2013

## JOB TITLE BREAKDOWN

While our audience is predominantly engineers, we still get users from every niche of the building industry.



## PURCHASING INFLUENCE

We asked our users: Do you influence purchasing descisions, and 74% said yes.

Get in front of an industry where million dollar decisions are made in a matter of minutes based on energy models. These are the people who should know about you.



## **Audience Breakdown**

Global and Educated

#### **EDUCATED**

#### HIGH EARNERS

#### **ALL AGES**



98% of our audience is college educated, with almost half attending graduate school.



Our users are professionals and their salaries reflect that.



Get a nicely distrubuted array of users in all stages of their careers.

### COUNTRIES WHERE WE HAVE USERS (EVERYWHERE)

#### KEYNEIGURI

\* 127 countries/territories
\* Top 4: United States, Canada, India, United Kingdom
\* 72% - Search Traffic, 20% Direct, 8% Other

September 2013



### JOIN THE CONVERSATION



| E-NEWSLETTER        | 18,000+ eNewsletter<br>Subscribers<br>eNewsletter sent bi-weekly                                                                                                        | \$500 for sponsored post in eNewsletter                        |
|---------------------|----------------------------------------------------------------------------------------------------------------------------------------