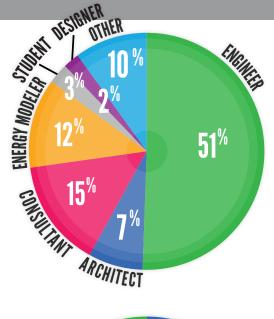

## JOB TITLE BREAKDOWN

While our audience is predominantly engineers, we still get users from every niche of the building industry.