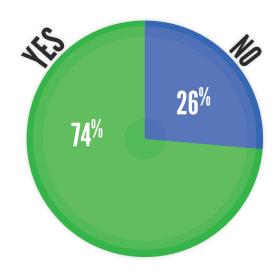

## PURCHASING INFLUENCE

We asked our users: Do you influence purchasing descisions, and 74% said yes.

Get in front of an industry where million dollar decisions are made in a matter of minutes based on energy models. These are the people who should know about you.